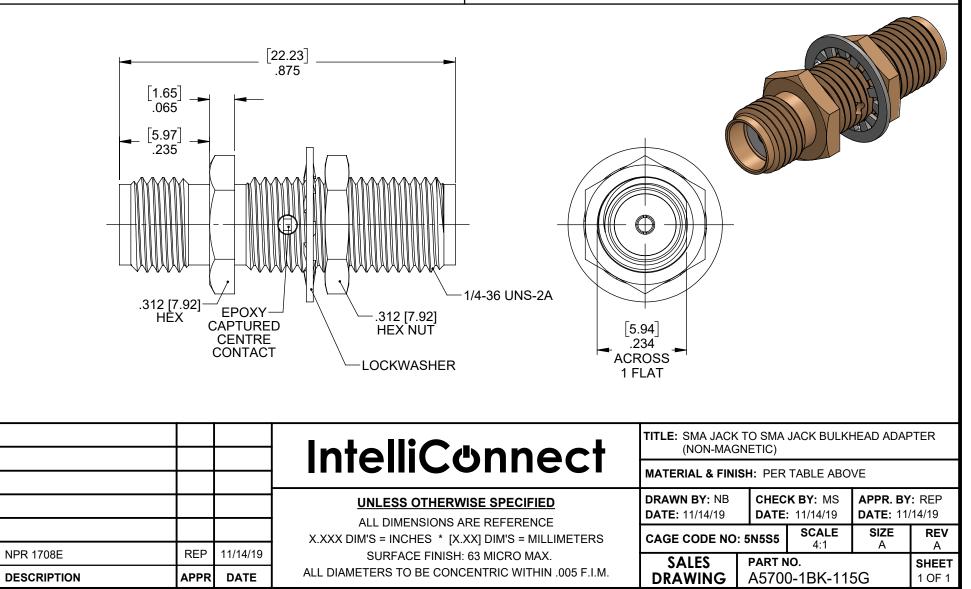

| THIS DOCUMENT IS THE PROPERTY OF INTELLICONNECT. THE DESIGN AND SPECIFICATIONS DISCLOSED HEREON ARE PROPRIETARY AND SHALL NOT BE REPRODUCED, COPIED NOR USED FOR MANUFACTURE OR SALE OF DEVICES WITHOUT EXPRESSED WRITTEN AUTHORIZATION.                                                                                                                                                     |                                                                                                                                                                                                                                                                                                                                                                                                                                         | ракт NO.<br>А5700-1ВК-115G |
|----------------------------------------------------------------------------------------------------------------------------------------------------------------------------------------------------------------------------------------------------------------------------------------------------------------------------------------------------------------------------------------------|-----------------------------------------------------------------------------------------------------------------------------------------------------------------------------------------------------------------------------------------------------------------------------------------------------------------------------------------------------------------------------------------------------------------------------------------|----------------------------|
| MATERIAL/FINISH PROPERTIES                                                                                                                                                                                                                                                                                                                                                                   | MECHANICAL/ELECTRICAL PROPERTIES                                                                                                                                                                                                                                                                                                                                                                                                        |                            |
| MATERIAL PROPERTIES:<br>BODY: BERYLLIUM COPPER PER ASTM B196 OR EQUIVALENT<br>CONTACT: BERYLLIUM COPPER PER ASTM B196 OR EQUIVALENT<br>INSULATORS: PTFE PER ASTM D1710 OR EQUIVALENT<br>PLATING PROPERTIES:<br>BODY: .000040 MIN. GOLD PER MIL-G-45204 OVER<br>.000050 MIN. COPPER PER MIL-C-14550<br>CONTACT: .000040 MIN. GOLD PER MIL-G-45204 OVER<br>.000050 MIN. COPPER PER MIL-C-14550 | CONNECTOR MEETS: MIL-STD-348 FIG. 310-2, MIL-PRF-39012<br>CONNECTOR MEETS: RoHS 3 2015/863/EU STANDARDS<br>CONNECTOR DURABILITY: 250 CYCLES MIN.<br>MOUNTING: PER ES117-BK070<br>PANEL THICKNESS: .250 [6.4] MAX.<br>IMPEDANCE: 50 OHMS NOMINAL<br>FREQUENCY RANGE: DC-18 GHz<br>VOLTAGE RATING: 335 VRMS<br>INSULATION RESISTANCE: 5,000 MEGOHMS<br>DIELECTRIC WITHSTANDING VOLTAGE: 1,500 VRMS<br>TEMPERATURE RATING: -65°C TO +165°C |                            |